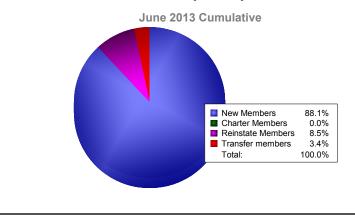

**District 22 D** 

| Year                                      | New<br>Clubs | Dropped<br>Clubs | Gain/<br>Loss<br>Clubs | New<br>Members | Charter<br>Members           | Reinstate<br>Members | Transfer<br>Members               | Total<br>Member<br>Added | Total<br>Members<br>Dropped | Gain/<br>Loss<br>Members |
|-------------------------------------------|--------------|------------------|------------------------|----------------|------------------------------|----------------------|-----------------------------------|--------------------------|-----------------------------|--------------------------|
| 2008-2009                                 | 0            | -2               | -2                     | 109            | 0                            | 3                    | 11                                | 123                      | -188                        | -65                      |
| 2009-2010                                 | 0            | 0                | 0                      | 120            | 0                            | 2                    | 20                                | 142                      | -105                        | 37                       |
| 2010-2011                                 | 0            | 0                | 0                      | 136            | 0                            | 9                    | 5                                 | 150                      | -161                        | -11                      |
| 2011-2012                                 | 0            | -1               | -1                     | 103            | 0                            | 3                    | 8                                 | 114                      | -151                        | -37                      |
| 2012-2013                                 | 0            | 0                | 0                      | 104            | 0                            | 10                   | 4                                 | 118                      | -135                        | -17                      |
| Average                                   | 0            | -1               | -1                     | 114            | 0                            | 5                    | 10                                | 129                      | -148                        | -19                      |
| -0<br>-0.4<br>-0.8<br>-1.2<br>-1.6        | 0<br>2       | -2               | _00                    |                | Club                         |                      | 0                                 | -1                       | 00                          |                          |
| -2                                        | 2008-20      |                  | 2009-                  |                | 2010-20<br>Dropped O<br>Memb | Clubs 📮 Ga           | 2011-2012<br>ain/Loss Clu         |                          | 2012-2013                   |                          |
| 150<br>100<br>50<br>1<br>0<br>-50<br>-100 | -188         | -65              | 142                    | 37             | - 150                        | 11                   | 114<br>-151                       | -37                      | 18<br>-135                  | 17                       |
| -150<br>-200                              | 2008-2       | 2009             | 2009<br>mbers A        | 0-2010<br>dded | 2010-2<br>Members            |                      | 2011-20 <sup>2</sup><br>Gain/Loss |                          | 2012-2013                   |                          |
| _                                         | М            | embershi         |                        |                |                              |                      |                                   | der Comp                 | oarison                     |                          |